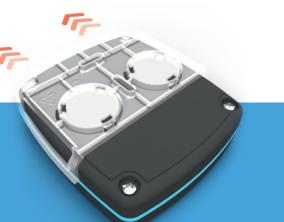

Caution: Do not leave product in direct sunlight. Risk of explosion if battery is replaced by an incorrect type. Dispose of used batteries according to the instructions.

**EL-IOT** 

Wireless Cloud-Connected Data Logger

Ouick Start Guide

DESCRIPTION OF THE PARTY.

App Store

40 %O AC