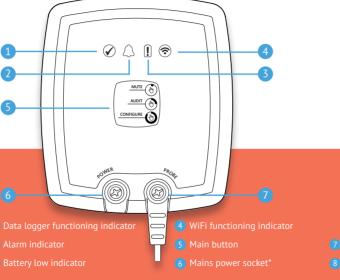

# Getting to know your EL-IOT data logger

Indicators and Sounder

The EL-IOT has four indicators and a sounder to clearly show its current status. The sounder is active whenever there is an alarm.

| Indicator | Flashing                                   | Flashing                                              | <u> </u>       | <b>○</b>    | Flashing                                |  |
|-----------|--------------------------------------------|-------------------------------------------------------|----------------|-------------|-----------------------------------------|--|
| Status    | Device in operation, no alarms or warnings | Alarm /<br>Memory<br>Full /<br>Calibration<br>Expired | Battery<br>Low | WiFi Active | WiFi set up<br>mode / not<br>set up yet |  |