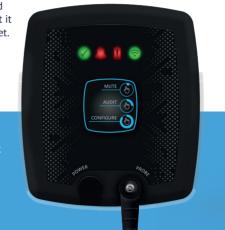

# **Button Functions**

The main button is used to control the EL-IOT's functions, some of which also create an audit event that can be viewed using the EasyLog Cloud App or website.

# Getting to know your EL-IOT data logger

Indicators and Sounder

The EL-IOT has four indicators and a sounder to clearly show its current status. The sounder is active whenever there is an alarm.

| Indicator | Flashing                                   | Flashing                                              | <u> </u>       | <b>○</b>    | Flashing                                |  |
|-----------|--------------------------------------------|-------------------------------------------------------|----------------|-------------|-----------------------------------------|--|
| Status    | Device in operation, no alarms or warnings | Alarm /<br>Memory<br>Full /<br>Calibration<br>Expired | Battery<br>Low | WiFi Active | WiFi set up<br>mode / not<br>set up yet |  |