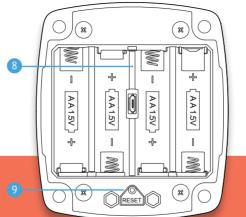

# Install the batteries

Insert 4 x AA batteries into the battery compartment, taking care to place the batteries in the correct

orientation. The sounder will beep when the batteries