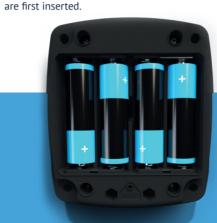

# Install the batteries

Insert 4 x AA batteries into the battery compartment, taking care to place the batteries in the correct

orientation. The sounder will beep when the batteries