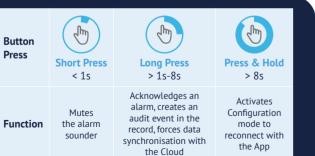

# **Button Functions**

The main button is used to control the EL-IOT's functions, some of which also create an audit event that can be viewed using the EasyLog Cloud App or website.